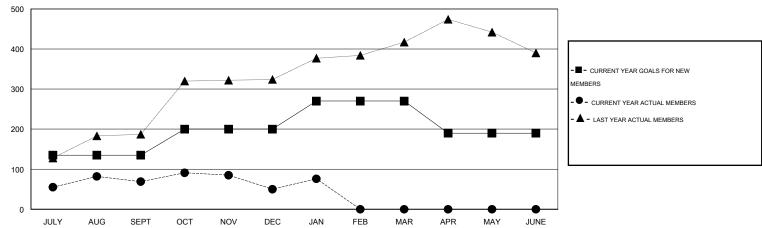

### GOALS AND ACTUAL MEMBERS CUMULATIVE

| DROPPED CLUBS: 0 |     | 52 CLUBS OF 85 ADDED 1 OR MORE | GENDER DISTRIBUTION  |                                |     |
|------------------|-----|--------------------------------|----------------------|--------------------------------|-----|
|                  |     | NEW MEMBERS                    | MALE<br>FEMALE       | 1,643 (65.07%)<br>882 (34.93%) |     |
| DROPPED MEMBERS  |     |                                | PEWALE               | 002 (04.0070)                  |     |
| DECEASED         | 5   | CLICK HERE FOR HEALTH          |                      |                                | 246 |
| CLUB CANCELLED 0 |     | ASSESSMENT DATA                | FAMILY UNIT MEMBERS  |                                |     |
| OTHER            | 122 |                                | HEAD OF HOUSEHOLD    |                                | 113 |
| TOTAL            | 127 |                                | NON-HEAD OF HOUSEHOL | 133                            |     |

## LOCATION MALAYSIA

GMT CA 5

| Clubs                   |                  |           |                  |                  | Members                  |                    |                                     |                    |                  |  |
|-------------------------|------------------|-----------|------------------|------------------|--------------------------|--------------------|-------------------------------------|--------------------|------------------|--|
| RESULTS FOR 2015-2016   |                  |           |                  |                  | RESULTS FOR 2015-2016    |                    |                                     |                    |                  |  |
| QUARTER                 | NEW CLUB<br>GOAL | NEW CLUBS | DROPPED<br>CLUBS | NET<br>GAIN/LOSS | QUARTER                  | NEW MEMBER<br>GOAL | CHARTER AND<br>NEW MEMBERS<br>ADDED | DROPPED<br>MEMBERS | NET<br>GAIN/LOSS |  |
| JULY/AUG/SEPT           | 1                | 1         | 0                | 1                | JULY/AUG/SEPT            | 135                | 132                                 | 63                 | 69               |  |
| OCT/NOV/DEC JAN/FEB/MAR | 3<br>2           | 0<br>1    | 0                | 0<br>1           | OCT/NOV/DEC  JAN/FEB/MAR | 65<br>70           | 42<br>29                            | 61<br>3            | -19<br>26        |  |
| APR/MAY/JUNE            | 1                | 0         | 0                | 0                | APR/MAY/JUNE             | -80                | 0                                   | 0                  | 0                |  |