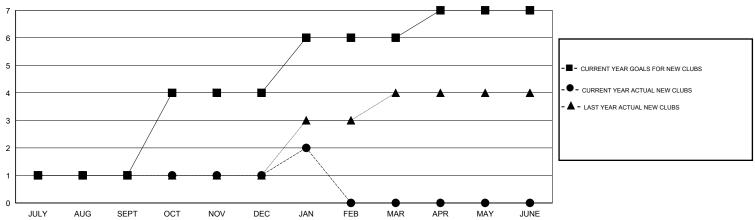

### GOALS AND ACTUAL NEW CLUBS CUMULATIVE

## LOCATION MALAYSIA

GMT CA 5

| Clubs                   |                  |           |                  |                  | Members                  |                    |                                     |                    |                  |  |
|-------------------------|------------------|-----------|------------------|------------------|--------------------------|--------------------|-------------------------------------|--------------------|------------------|--|
| RESULTS FOR 2015-2016   |                  |           |                  |                  | RESULTS FOR 2015-2016    |                    |                                     |                    |                  |  |
| QUARTER                 | NEW CLUB<br>GOAL | NEW CLUBS | DROPPED<br>CLUBS | NET<br>GAIN/LOSS | QUARTER                  | NEW MEMBER<br>GOAL | CHARTER AND<br>NEW MEMBERS<br>ADDED | DROPPED<br>MEMBERS | NET<br>GAIN/LOSS |  |
| JULY/AUG/SEPT           | 1                | 1         | 0                | 1                | JULY/AUG/SEPT            | 135                | 132                                 | 63                 | 69               |  |
| OCT/NOV/DEC JAN/FEB/MAR | 3<br>2           | 0<br>1    | 0                | 0<br>1           | OCT/NOV/DEC  JAN/FEB/MAR | 65<br>70           | 42<br>29                            | 61<br>3            | -19<br>26        |  |
| APR/MAY/JUNE            | 1                | 0         | 0                | 0                | APR/MAY/JUNE             | -80                | 0                                   | 0                  | 0                |  |